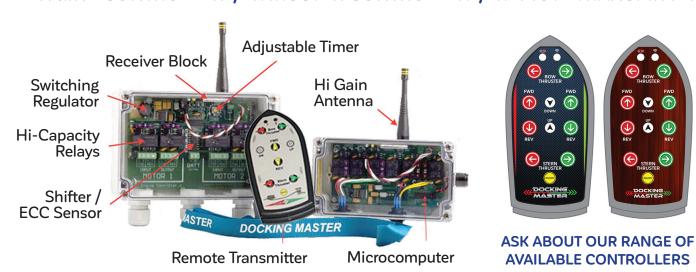

#### ADJUSTABLE TIMER

Safety feature to delay the signal between 0-4 seconds which guarantees full boat control if the signal is lost for more than one second.

#### HI-GAIN ANTENNA

Hi-gain antenna tuning at 900MHz (ISM Band) for interference free functionality.

#### HI-SENSITIVITY RECEIVER

FSK high-sensitivity receiver with proprietary error protocol (our redundance plus inverted algorithm correction). Every system has a unique digital code link attached to each unit.

#### SWITCHING REGULATOR

Low EMI switching power supply tested by FCC that allows very low input current and wide input voltage range.

# SHIFTER/ECC SENSOR

Fully isolated photocoupler to sense the shifter signal which instantly overrides the boat's electronics with the wireless control system.

COLOUR CODED REMOTE CONTROL UNIT. EASY PORT & STARBORD PUSH BUTTON CONTROLS.

### **ENGINE CONTROLLER / THRUSTER CONTROLLER / REMOTE TRANSMITTER**