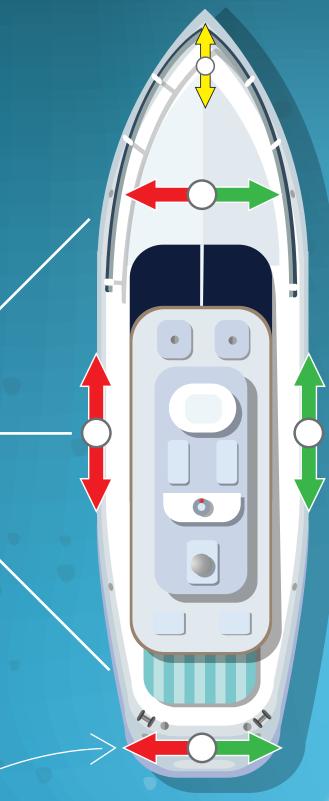

> CONTROLS ALL ENGINES, BOW & STERN THRUSTERS & ANCHORWINCH.

DOCKING MASTER HAS BEEN THOROUGHLY TESTED TO SAFELY MANEUVER UP TO 300FT MEGA YACHTS.

## **RETRO FIT TO ANY BOAT**

The Docking Master is a design patented and certified leading-edge "Wireless Remote Control System" that enables you to control all of your yacht's basic maneuvering and mooring functions at the touch of a button! Docking **Master** frees you from the bridge, allowing you to safely step away from the controls to grab a rope, or reposition a fender. Docking Master's ergonomic, waterproof handheld transmitter (smaller than a standard TV remote) gives you the freedom to check every corner of your boat without ever losing touch with your thrusters, anchor winch and main engine shifters. Best of all, it operates from anywhere onboard your boat!

STAND ANYWHERE
ON YOUR BOAT
WHILE DOCKING