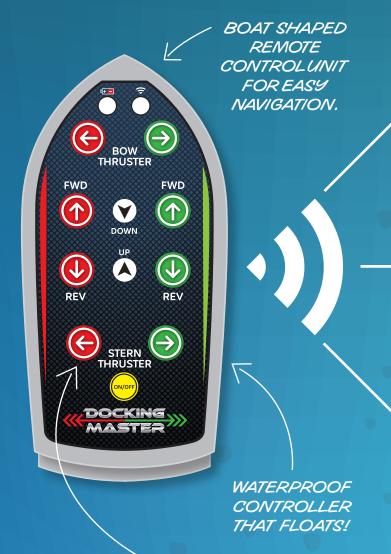

# SHIFTER/ECC SENSOR

Fully isolated photocoupler to sense the shifter signal which instantly overrides the boat's electronics with the wireless control system.

COLOUR CODED REMOTE CONTROL UNIT. EASY PORT & STARBORD PUSH BUTTON CONTROLS.

> CONTROLS ALL ENGINES, BOW & STERN THRUSTERS & ANCHORWINCH.

DOCKING MASTER HAS BEEN THOROUGHLY TESTED TO SAFELY MANEUVER UP TO 300FT MEGA YACHTS.

#### **TOO EASY!**

Ergonomically designed to fit the softest or roughest of hands, it responds instantaneously to your commands. The functions are controlled by push button micro-switches, which engage the machinery only as long as they are held down, immediately returning the machinery function to neutral when released. It is ready to be used, 24/7, in any marine environment. It does the work of several deckhands.